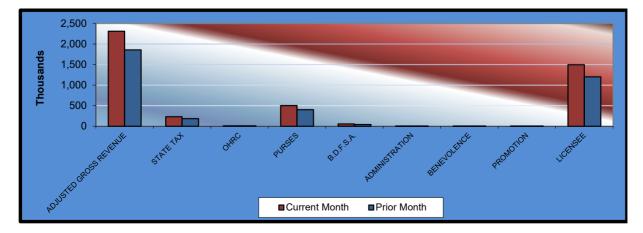

# Gaming at Oklahoma Horse Racing Tracks Will Rogers Downs and Remington Park Will Rogers Downs Revenue March 2024

| <u>Will Rogers Downs</u><br>Gaming Days | CURRENT<br>MONTH<br>31 | PRIOR<br>MONTH<br>29 | <b>%</b><br><u>CHANGE</u><br>6.90% | <b>March</b><br><u>2023</u><br>31 | <b>%</b><br><u>CHANGE</u><br>0.00% |
|-----------------------------------------|------------------------|----------------------|------------------------------------|-----------------------------------|------------------------------------|
| Adjusted Gross Revenue                  | \$2,311,879.28         | \$1,857,692.91       | 24.45%                             | \$2,093,620.36                    | 10.42%                             |
| State Tax                               |                        |                      |                                    |                                   |                                    |
| General Revenue Fund                    | 27,742.55              | 22,292.31            | 24.45%                             | 25,123.44                         | 10.42%                             |
| Education Reform                        | 203,445.38             | 163,476.98           | 24.45%                             | 184,238.60                        | 10.42%                             |
| Oklahoma Horse Racing                   |                        |                      |                                    |                                   |                                    |
| Commission                              | 11,559.40              | 9,288.46             | 24.45%                             | 10,468.10                         | 10.43%                             |
| Purse Fund                              |                        |                      |                                    |                                   |                                    |
| Purses                                  |                        |                      |                                    |                                   |                                    |
| Thoroughbred                            | 248,902.70             | 200,003.85           | 24.45%                             | 225,404.39                        | 10.42%                             |
| Quarterhorse                            | 227,874.70             | 183,106.98           | 24.45%                             | 206,361.62                        | 10.42%                             |
| Paint & Appaloosa                       | 25,319.40              | 20,345.22            | 24.45%                             | 22,929.06                         | 10.42%                             |
| Breeding Development Fund               |                        | ,                    |                                    | ,                                 |                                    |
| Special Account                         |                        |                      |                                    |                                   |                                    |
| Thoroughbred                            | 30,039.98              | 24,138.40            | 24.45%                             | 27,203.98                         | 10.42%                             |
| Quarterhorse                            | 23,173.70              | 18,621.05            | 24.45%                             | 20,985.93                         | 10.42%                             |
| Paint & Appaloosa                       | 2,574.86               | 2,069.01             | 24.45%                             | 2,331.77                          | 10.43%                             |
| Administration                          |                        |                      |                                    |                                   |                                    |
| Thoroughbred                            | 2,860.95               | 2,298.90             | 24.45%                             | 2,590.86                          | 10.42%                             |
| Quarterhorse                            | 2,574.86               | 2,069.01             | 24.45%                             | 2,331.77                          | 10.43%                             |
| Paint & Appaloosa                       | 286.10                 | 229.89               | 24.45%                             | 259.09                            | 10.42%                             |
| Benevolence                             |                        |                      |                                    |                                   |                                    |
| Thoroughbred                            | 1,430.48               | 1,149.45             | 24.45%                             | 1,295.43                          | 10.43%                             |
| Quarterhorse                            | 1,287.43               | 1,034.50             | 24.45%                             | 1,165.88                          | 10.43%                             |
| Paint & Appaloosa                       | 143.05                 | 114.94               | 24.46%                             | 129.54                            | 10.43%                             |
| Promotions                              |                        |                      |                                    |                                   |                                    |
| Thoroughbred                            | 2,860.95               | 2,298.90             | 24.45%                             | 2,590.86                          | 10.42%                             |
| Quarterhorse                            | 2,574.86               | 2,069.01             | 24.45%                             | 2,331.77                          | 10.43%                             |
| Paint & Appaloosa                       | 286.10                 | 229.89               | 24.45%                             | 259.09                            | 10.42%                             |
| Licensee                                | \$1,496,941.83         | \$1,202,856.16       | 24.45%                             | \$1,355,619.18                    | 10.42%                             |