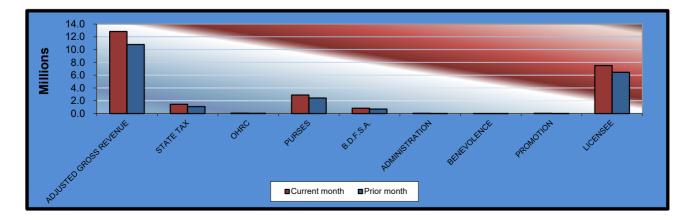

# Gaming at Oklahoma Horse Racing Tracks Will Rogers Downs and Remington Park Comparison of Prior Month and Prior Year March 2024

|                                  | TOTAL           | PRIOR<br><u>MONTH</u> | %<br><u>CHANGE</u> | March<br><u>2023</u> | %<br><u>CHANGE</u> |
|----------------------------------|-----------------|-----------------------|--------------------|----------------------|--------------------|
| Gaming Days                      | 62              | 58                    | 6.90%              | 62                   | 0.00%              |
|                                  |                 |                       |                    |                      |                    |
| Adjusted Gross Revenue           | \$15,147,041.48 | \$12,656,435.56       | 19.68%             | \$14,500,932.73      | 4.46%              |
| State Tax                        |                 |                       |                    |                      |                    |
| General Revenue Fund             | 200,941.33      | 151,877.22            | 32.31%             | 195,067.65           | 3.01%              |
| Education Reform                 | 1,473,569.79    | 1,113,766.34          | 32.31%             | 1,430,496.11         | 3.01%              |
| Eddodion Holoim                  | 1,470,000.70    | 1,110,700.04          | 02.0170            | 1,400,400.11         | 0.0170             |
| Oklahoma Horse Racing            |                 |                       |                    |                      |                    |
| Commission                       | 75,735.22       | 63,282.18             | 19.68%             | 72,504.66            | 4.46%              |
|                                  |                 |                       |                    |                      |                    |
| Purse Fund                       |                 |                       |                    |                      |                    |
| Purses<br>The neurophysical      | 4 705 000 44    | 4 400 005 00          | 40.040/            | 4 744 400 54         | 4.070/             |
| Thoroughbred                     | 1,785,833.14    | 1,493,085.80          | 19.61%             | 1,711,102.51         | 4.37%              |
| Quarterhorse                     | 1,439,281.38    | 1,202,312.55          | 19.71%             | 1,377,387.03         | 4.49%              |
| Paint & Appaloosa                | 173,284.76      | 144,834.48            | 19.64%             | 165,962.13           | 4.41%              |
| Breeding Development Fund        |                 |                       |                    |                      |                    |
| Special Account                  | 254 600 45      | 207 244 60            | 19.31%             | 240.052.00           | 4.01%              |
| Thoroughbred                     | 354,609.15      | 297,211.60            |                    | 340,953.89           |                    |
|                                  | 487,116.68      | 408,955.10            | 19.11%             | 469,463.75           | 3.76%              |
| Paint & Appaloosa                | 40,759.47       | 34,195.27             | 19.20%             | 39,243.52            | 3.86%              |
| Administration<br>Thoroughbred   | 21,953.26       | 18,362.03             | 19.56%             | 21,046.74            | 4.31%              |
| Quarterhorse                     | 21,955.20       | 16,525.83             | 19.56%             | 18,942.06            | 4.31%              |
|                                  | ,               |                       | 19.56%             | 2,104.67             | 4.31%              |
| Paint & Appaloosa<br>Benevolence | 2,195.33        | 1,836.20              | 19.50%             | 2,104.07             | 4.31%              |
|                                  | 10,976.63       | 9,181.01              | 19.56%             | 10,523.36            | 4.31%              |
| Thoroughbred<br>Quarterhorse     | 9.878.97        | 9,181.01<br>8.262.91  | 19.56%<br>19.56%   | 9.471.02             | 4.31%              |
|                                  | 9,070.97        | 918.10                | 19.56%             | 9,471.02<br>1,052.33 | 4.31%              |
| Paint & Appaloosa<br>Promotions  | 1,097.00        | 910.10                | 19.50%             | 1,052.55             | 4.31%              |
| Thoroughbred                     | 21,953.26       | 18,362.03             | 19.56%             | 21,046.74            | 4.31%              |
| Quarterhorse                     | 21,955.20       | 16,525.83             | 19.56%             | 18,942.06            | 4.31%              |
|                                  | ,               | ,                     | 19.56%<br>19.56%   | 2,104.67             | 4.31%              |
| Paint & Appaloosa                | 2,195.33        | 1,836.20              | 19.00%             | 2,104.07             | 4.31%              |
| Licensee                         | \$9,006,144.26  | \$7,655,104.88        | 17.65%             | \$8,593,517.83       | 4.80%              |