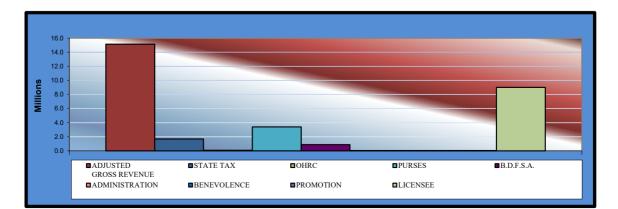

# Gaming at Oklahoma Horse Racing Tracks Will Rogers Downs and Remington Park Total Gaming Revenue March 2024

| Gaming Days This Month           | <u>TOTAL</u><br>62     | WILL<br>ROGERS<br><u>DOWNS</u><br>31 | REMINGTON<br>PARK<br>31 |
|----------------------------------|------------------------|--------------------------------------|-------------------------|
|                                  |                        |                                      |                         |
| Adjusted Gross Revenue           | <u>\$15,147,041.48</u> | <u>\$2,311,879.28</u>                | <u>\$12,835,162.20</u>  |
| State Tax                        |                        |                                      |                         |
| General Revenue Fund             | 200,941.33             | 27,742.55                            | 173,198.78              |
| Education Reform                 | 1,473,569.79           | 203,445.38                           | 1,270,124.41            |
| Oklahoma Horse Racing Commission | 75,735.22              | 11,559.40                            | 64,175.82               |
| Purse Fund                       |                        |                                      |                         |
| <u>Purses</u>                    |                        |                                      |                         |
| Thoroughbred                     | 1,785,833.14           | 248,902.70                           | 1,536,930.44            |
| Quarterhorse                     | 1,439,281.38           | 227,874.70                           | 1,211,406.68            |
| Paint & Appaloosa                | 173,284.76             | 25,319.40                            | 147,965.36              |
| Breeding Development Fund        |                        |                                      |                         |
| Special Account                  |                        |                                      |                         |
| Thoroughbred                     | 354,609.15             | 30,039.98                            | 324,569.17              |
| Quarterhorse                     | 487,116.68             | 23,173.70                            | 463,942.98              |
| Paint & Appaloosa                | 40,759.47              | 2,574.86                             | 38,184.61               |
| Administration                   |                        |                                      |                         |
| Thoroughbred                     | 21,953.26              | 2,860.95                             | 19,092.31               |
| Quarterhorse                     | 19,757.93              | 2,574.86                             | 17,183.07               |
| Paint & Appaloosa                | 2,195.33               | 286.10                               | 1,909.23                |
| Benevolence                      | 40.070.00              | 4 400 40                             | 0 546 45                |
| Thoroughbred                     | 10,976.63              | 1,430.48                             | 9,546.15                |
| Quarterhorse                     | 9,878.97               | 1,287.43                             | 8,591.54                |
| Paint & Appaloosa                | 1,097.66               | 143.05                               | 954.61                  |
| Promotions<br>Thoroughbred       | 21,953.26              | 2,860.95                             | 19,092.31               |
| Quarterhorse                     | 19,757.93              | 2,574.86                             | 17,183.07               |
| Paint & Appaloosa                | 2,195.33               | 2,374.00                             | 1,909.23                |
| r ann a Appaloosa                | 2,100.00               | 200.10                               | 1,000.20                |
| Licensee                         | \$9,006,144.26         | \$1,496,941.83                       | \$7,509,202.43          |