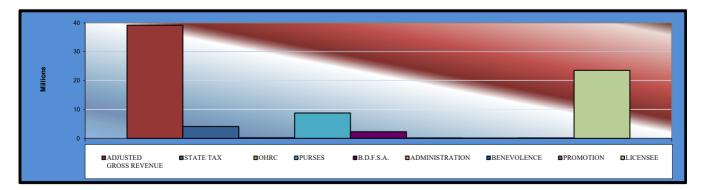

## Gaming at Oklahoma Horse Racing Tracks Will Rogers Downs and Remington Park Year to Date Gaming Totals Comparison March 2024

| Gaming Days This Year            | WILL<br>ROGERS<br>DOWNS<br>91 | REMINGTON<br>PARK<br>91 | <b>2024</b><br><u>TOTAL</u><br>182 | <b>2023</b><br><u>TOTAL</u><br>180 | %<br><u>CHANGE</u><br>1.11% |
|----------------------------------|-------------------------------|-------------------------|------------------------------------|------------------------------------|-----------------------------|
| Adjusted Gross Revenue           | <u>\$5,957,873.00</u>         | <u>\$33,196,139.54</u>  | <u>\$39,154,012.54</u>             | <u>\$39,051,445.07</u>             | 0.26%                       |
| State Tax                        |                               |                         |                                    |                                    |                             |
| General Revenue Fund             | 71,494.48                     | 417,530.51              | 489,024.99                         | 489,673.79                         | -0.13%                      |
| Education Reform                 | 524,292.82                    | 3,061,890.42            | 3,586,183.24                       | 3,590,941.19                       | -0.13%                      |
| Oklahoma Horse Racing Commission | 29,789.36                     | 165,980.72              | 195,770.08                         | 195,257.24                         | 0.26%                       |
| Purse Fund                       |                               |                         |                                    |                                    |                             |
| Purses                           |                               |                         |                                    |                                    |                             |
| Thoroughbred                     | 641,439.50                    | 3,975,030.24            | 4,616,469.74                       | 4,609,211.78                       | 0.16%                       |
| Quarterhorse                     | 587,248.90                    | 3,133,113.89            | 3,720,362.79                       | 3,708,942.05                       | 0.31%                       |
| Paint & Appaloosa                | 65,249.87                     | 382,689.26              | 447,939.13                         | 446,996.38                         | 0.21%                       |
| Breeding Development Fund        |                               |                         |                                    |                                    |                             |
| Special Account                  |                               |                         |                                    |                                    |                             |
| Thoroughbred                     | 77,415.11                     | 839,447.38              | 916,862.49                         | 919,381.02                         | -0.27%                      |
| Quarterhorse                     | 59,720.23                     | 1,199,915.96            | 1,259,636.19                       | 1,266,791.48                       | -0.56%                      |
| Paint & Appaloosa                | 6,635.59                      | 98,758.52               | 105,394.11                         | 105,862.93                         | -0.44%                      |
| Administration                   |                               |                         |                                    |                                    |                             |
| Thoroughbred                     | 7,372.87                      | 49,379.26               | 56,752.13                          | 56,703.52                          | 0.09%                       |
| Quarterhorse                     | 6,635.59                      | 44,441.33               | 51,076.92                          | 51,033.16                          | 0.09%                       |
| Paint & Appaloosa                | 737.29                        | 4,937.92                | 5,675.21                           | 5,670.34                           | 0.09%                       |
| Benevolence                      |                               |                         |                                    |                                    |                             |
| Thoroughbred                     | 3,686.44                      | 24,689.62               | 28,376.06                          | 28,351.74                          | 0.09%                       |
| Quarterhorse                     | 3,317.79                      | 22,220.67               | 25,538.46                          | 25,516.57                          | 0.09%                       |
| Paint & Appaloosa                | 368.64                        | 2,468.96                | 2,837.60                           | 2,835.17                           | 0.09%                       |
| Promotions                       |                               |                         |                                    |                                    |                             |
| Thoroughbred                     | 7,372.87                      | 49,379.26               | 56,752.13                          | 56,703.52                          | 0.09%                       |
| Quarterhorse                     | 6,635.59                      | 44,441.33               | 51,076.92                          | 51,033.16                          | 0.09%                       |
| Paint & Appaloosa                | 737.29                        | 4,937.92                | 5,675.21                           | 5,670.34                           | 0.09%                       |
| Licensee                         | \$3,857,722.77                | \$19,674,886.37         | 23,532,609.14                      | \$23,434,869.69                    | 0.42%                       |