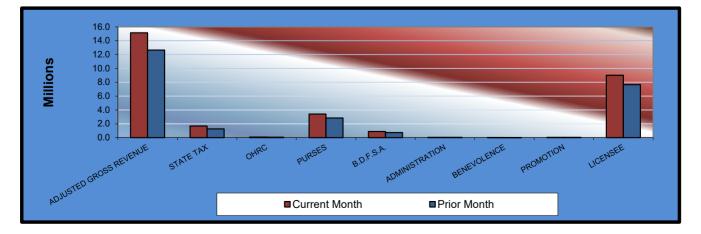

# Gaming at Oklahoma Horse Racing Tracks Will Rogers Downs and Remington Park Comparison of Prior Month and Prior Year March 2024

|                                  | TOTAL           | PRIOR<br><u>MONTH</u> | %<br><u>CHANGE</u> | March<br><u>2023</u> | %<br><u>CHANGE</u> |
|----------------------------------|-----------------|-----------------------|--------------------|----------------------|--------------------|
| Gaming Days                      | 62              | 58                    | 6.90%              | 62                   | 0.00%              |
|                                  |                 |                       |                    |                      |                    |
| Adjusted Gross Revenue           | \$15,147,041.48 | \$12,656,435.56       | 19.68%             | \$14,500,932.73      | 4.46%              |
| State Tax                        |                 |                       |                    |                      |                    |
| General Revenue Fund             | 200,941.33      | 151,877.22            | 32.31%             | 195,067.65           | 3.01%              |
| Education Reform                 | 1,473,569.79    | 1,113,766.34          | 32.31%             | 1,430,496.11         | 3.01%              |
| Eddodion Holoim                  | 1,470,000.70    | 1,110,700.04          | 02.0170            | 1,400,400.11         | 0.0170             |
| Oklahoma Horse Racing            |                 |                       |                    |                      |                    |
| Commission                       | 75,735.22       | 63,282.18             | 19.68%             | 72,504.66            | 4.46%              |
|                                  |                 |                       |                    |                      |                    |
| Purse Fund                       |                 |                       |                    |                      |                    |
| Purses<br>The neurophysical      | 4 705 000 44    | 4 400 005 00          | 40.040/            | 4 744 400 54         | 4.070/             |
| Thoroughbred                     | 1,785,833.14    | 1,493,085.80          | 19.61%             | 1,711,102.51         | 4.37%              |
| Quarterhorse                     | 1,439,281.38    | 1,202,312.55          | 19.71%             | 1,377,387.03         | 4.49%              |
| Paint & Appaloosa                | 173,284.76      | 144,834.48            | 19.64%             | 165,962.13           | 4.41%              |
| Breeding Development Fund        |                 |                       |                    |                      |                    |
| Special Account                  | 254 600 45      | 207 244 60            | 19.31%             | 240.052.00           | 4.01%              |
| Thoroughbred                     | 354,609.15      | 297,211.60            |                    | 340,953.89           |                    |
|                                  | 487,116.68      | 408,955.10            | 19.11%             | 469,463.75           | 3.76%              |
| Paint & Appaloosa                | 40,759.47       | 34,195.27             | 19.20%             | 39,243.52            | 3.86%              |
| Administration<br>Thoroughbred   | 21,953.26       | 18,362.03             | 19.56%             | 21,046.74            | 4.31%              |
| Quarterhorse                     | 21,955.20       | 16,525.83             | 19.56%             | 18,942.06            | 4.31%              |
|                                  | ,               |                       | 19.56%             | 2,104.67             | 4.31%              |
| Paint & Appaloosa<br>Benevolence | 2,195.33        | 1,836.20              | 19.50%             | 2,104.07             | 4.31%              |
|                                  | 10,976.63       | 9,181.01              | 19.56%             | 10,523.36            | 4.31%              |
| Thoroughbred<br>Quarterhorse     | 9.878.97        | 9,181.01<br>8.262.91  | 19.56%<br>19.56%   | 9.471.02             | 4.31%              |
|                                  | 9,070.97        | 918.10                | 19.56%             | 9,471.02<br>1,052.33 | 4.31%              |
| Paint & Appaloosa<br>Promotions  | 1,097.00        | 910.10                | 19.50%             | 1,052.55             | 4.31%              |
| Thoroughbred                     | 21,953.26       | 18,362.03             | 19.56%             | 21,046.74            | 4.31%              |
| Quarterhorse                     | 21,955.20       | 16,525.83             | 19.56%             | 18,942.06            | 4.31%              |
|                                  | ,               | ,                     | 19.56%<br>19.56%   | 2,104.67             | 4.31%              |
| Paint & Appaloosa                | 2,195.33        | 1,836.20              | 19.00%             | 2,104.07             | 4.31%              |
| Licensee                         | \$9,006,144.26  | \$7,655,104.88        | 17.65%             | \$8,593,517.83       | 4.80%              |